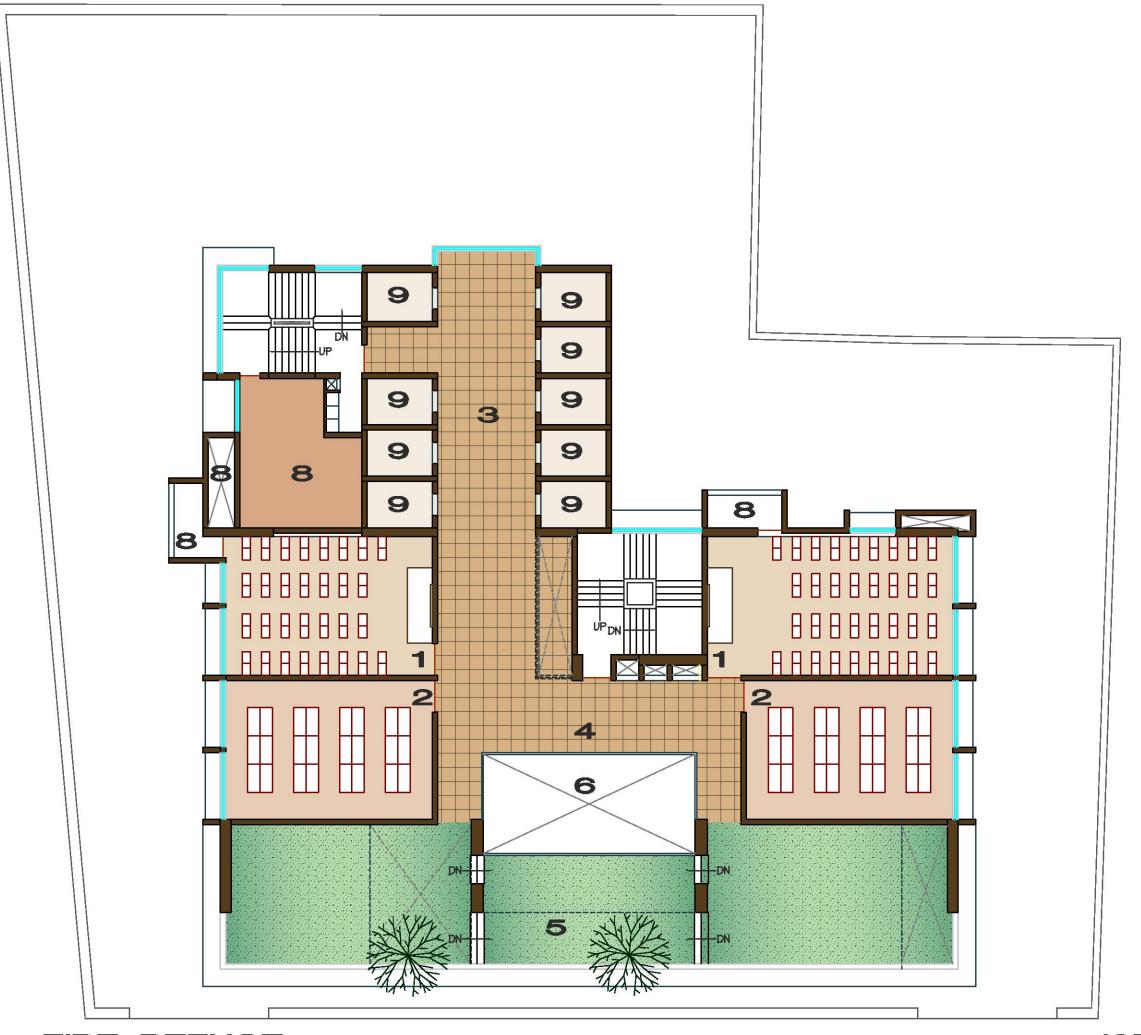

FIRE REFUGE 10TH FLOOR PLAN

- 1. CLASSROOM (120 STUDENTS) 30'-0" X 35'-0"
- 2. LABORATORY 20'-0" X 29'-0"
- 3. LIFT LOBBY 14'-0" X 36'-0"
- 4. CORRIDOR /LOBBY
- 5. TERRACE
- 8. VOID
- 7. TOILET
- 8. SERVICES
- 9. LIFTS (20 PASSENGER)