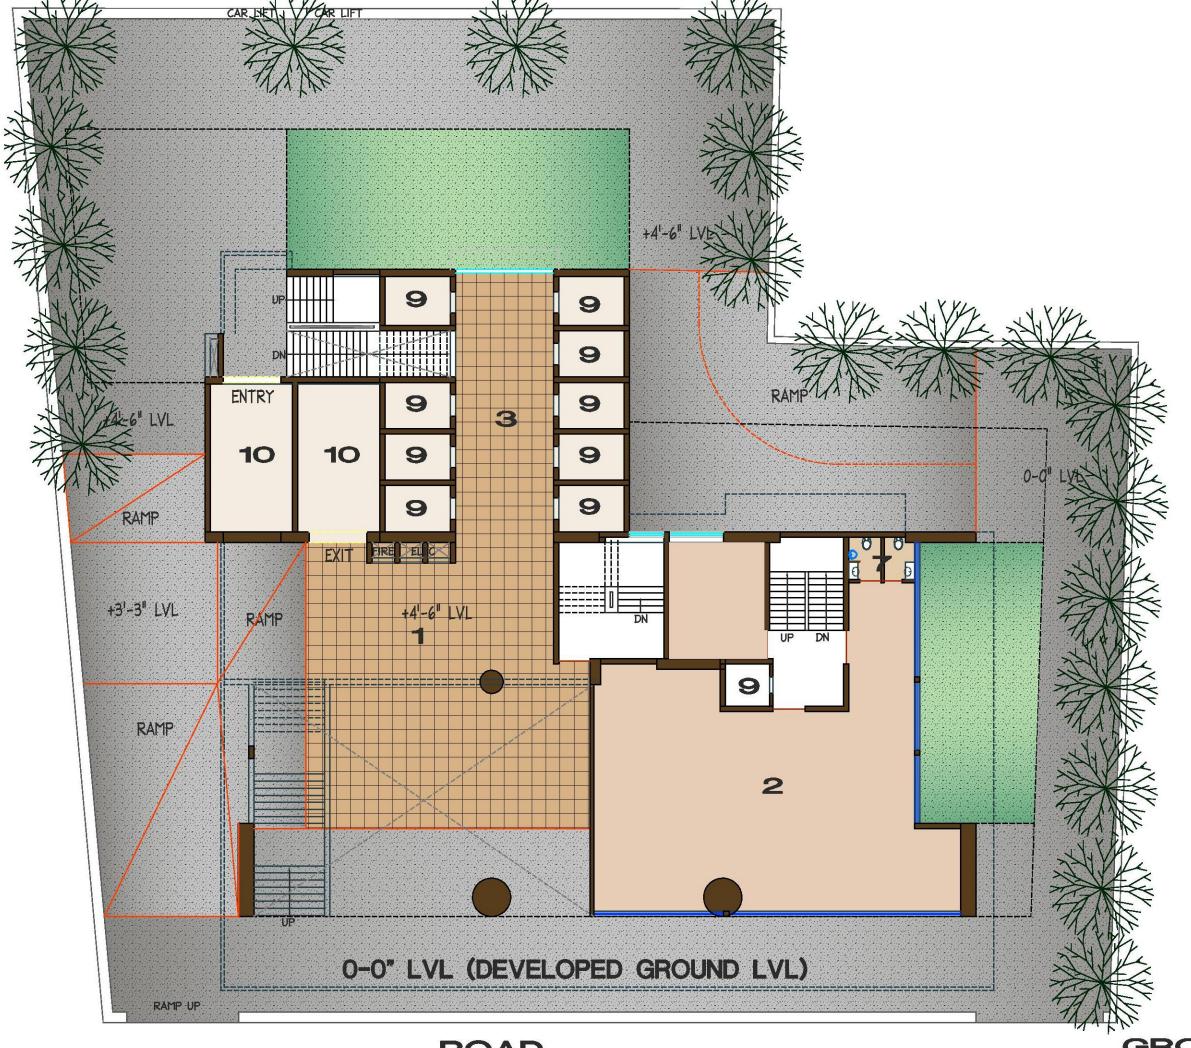

- 1. FOYER
- 2. COMMERCIAL
- 3. LIFT LOBBY
- 4. CORRIDOR /LOBBY
- 5. TERRACE
- 6. VOID
- 7. TOILET
- 8. SERVICES
- 9. LIFTS
- 10. CAR LIFT

**ROAD** 

GROUND FLOOR PLAN

- 1. CLASSROOM (120 STUDENTS) 30'-0" X 35'-0"
- 2. LABORATORY 20'-0" X 29'-0"
- 3. LIFT LOBBY 14'-0" X 36'-0"
- 4. CORRIDOR /LOBBY
- 5. TERRACE
- 6. VOID
- 7. TOILET
- 8. SERVICES
- 9. LIFTS (20 PASSENGER)