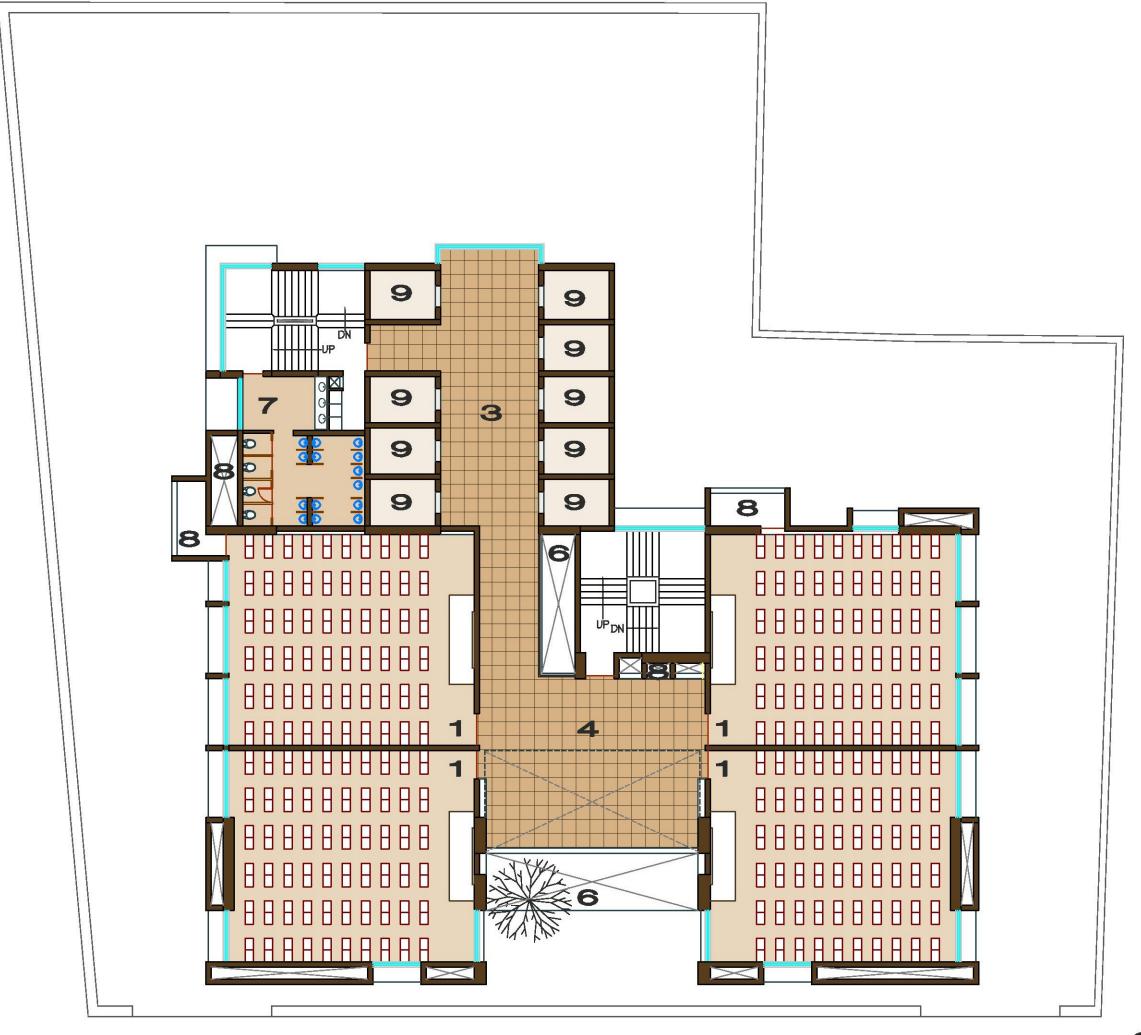

11TH FLOOR PLAN

- 1. CLASSROOM (120 STUDENTS) 30'-0" X 35'-0"
- 2. LABORATORY 20'-0" X 29'-0"
- 3. LIFT LOBBY 14'-0" X 36'-0"
- 4. CORRIDOR /LOBBY
- 5. TERRACE
- 6. VOID
- 7. TOILET
- 8. SERVICES
- 9. LIFTS (20 PASSENGER)
- 10. STAFF

12TH FLOOR PLAN

- 1. CLASSROOM (60 STUDENTS) 20'-0" X 29'-0"
- 2. LABORATORY 20'-0" X 29'-0"
- 3. LIFT LOBBY 14'-0" X 36'-0"
- 4. CORRIDOR /LOBBY
- 5. TERRACE
- 6. VOID
- 7. TOILET
- 8. SERVICES
- 9. LIFTS (20 PASSENGER)

18TH FLOOR PLAN

- 1. CLASSROOM (60 STUDENTS) 20'-0" X 29'-0"
- 2. LABORATORY 20'-0" X 29'-0"
- 3. LIFT LOBBY 14'-0" X 36'-0"
- 4. CORRIDOR /LOBBY
- 5. TERRACE
- 6. VOID
- 7. TOILET
- 8. SERVICES
- 9. LIFTS (20 PASSENGER)
- 10. STAFF