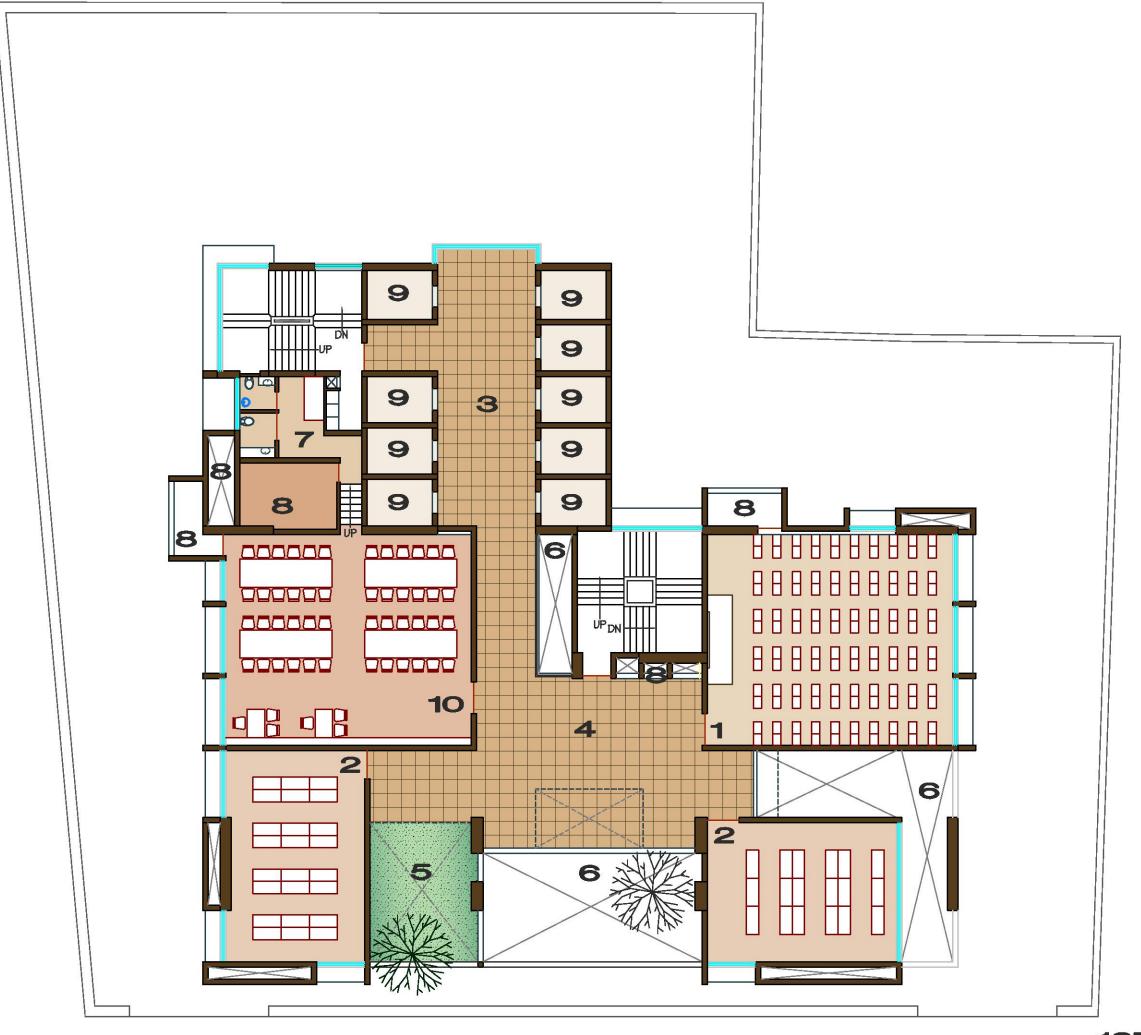

11TH FLOOR PLAN

- 1. CLASSROOM (120 STUDENTS) 30'-0" X 35'-0"
- 2. LABORATORY 20'-0" X 29'-0"
- 3. LIFT LOBBY 14'-0" X 36'-0"
- 4. CORRIDOR /LOBBY
- 5. TERRACE
- 6. VOID
- 7. TOILET
- 8. SERVICES
- 9. LIFTS (20 PASSENGER)
- 10. STAFF