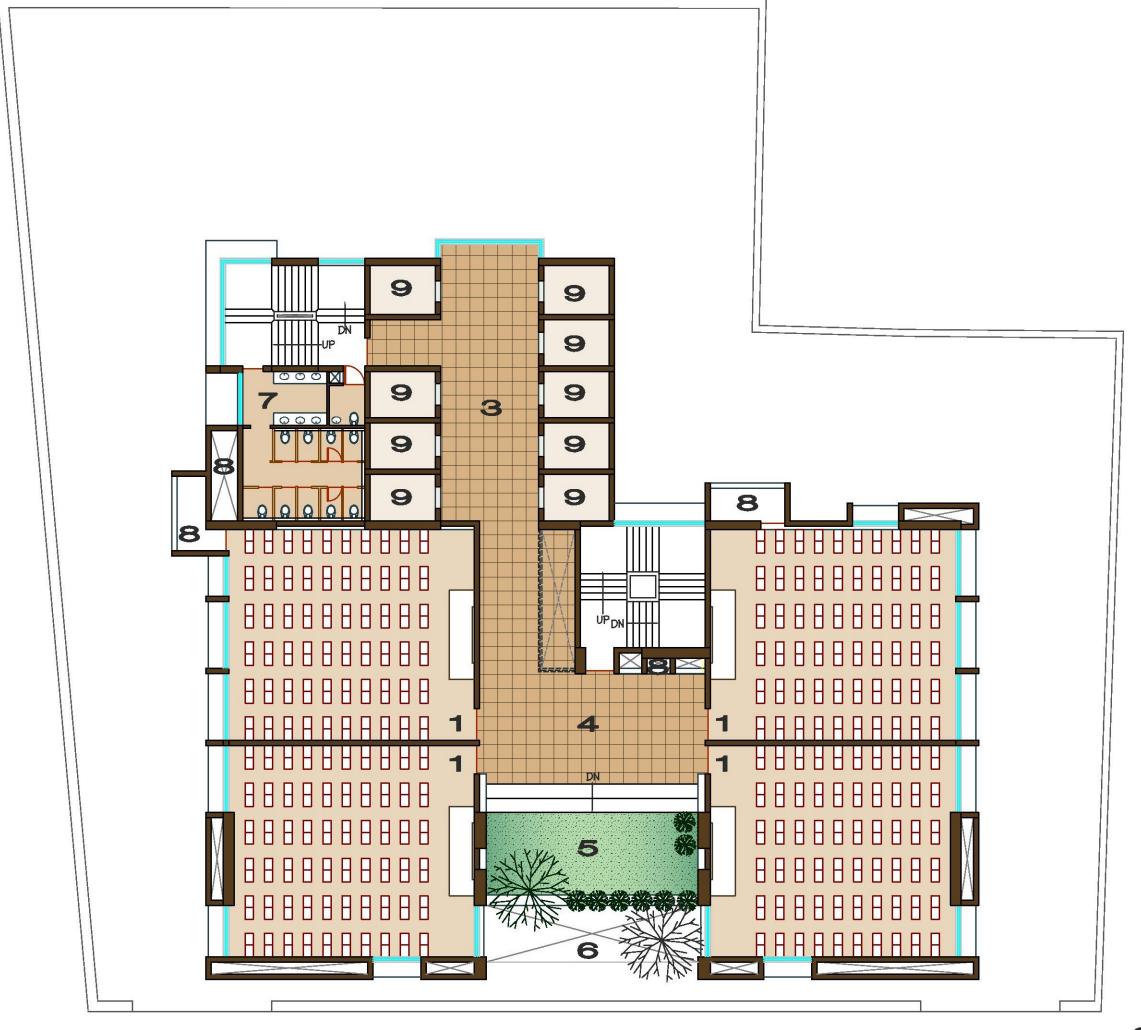

8TH FLOOR PLAN

- 1. CLASSROOM (120 STUDENTS) 30'-0" X 35'-0"
- 2. LABORATORY 20'-0" X 29'-0"
- 3. LIFT LOBBY 14'-0" X 36'-0"
- 4. CORRIDOR /LOBBY
- 5. TERRACE
- 6. VOID
- 7. TOILET
- 8. SERVICES
- 9. LIFTS (20 PASSENGER)

9TH FLOOR PLAN

- 1. CLASSROOM (60 STUDENTS) 20'-0" X 29'-0"
- 2. LABORATORY 20'-0" X 29'-0"
- 3. LIFT LOBBY 14'-0" X 36'-0"
- 4. CORRIDOR /LOBBY
- 5. TERRACE/ REFUGE
- 6. VOID
- 7. TOILET
- 8. SERVICES
- 9. LIFTS (20 PASSENGER)