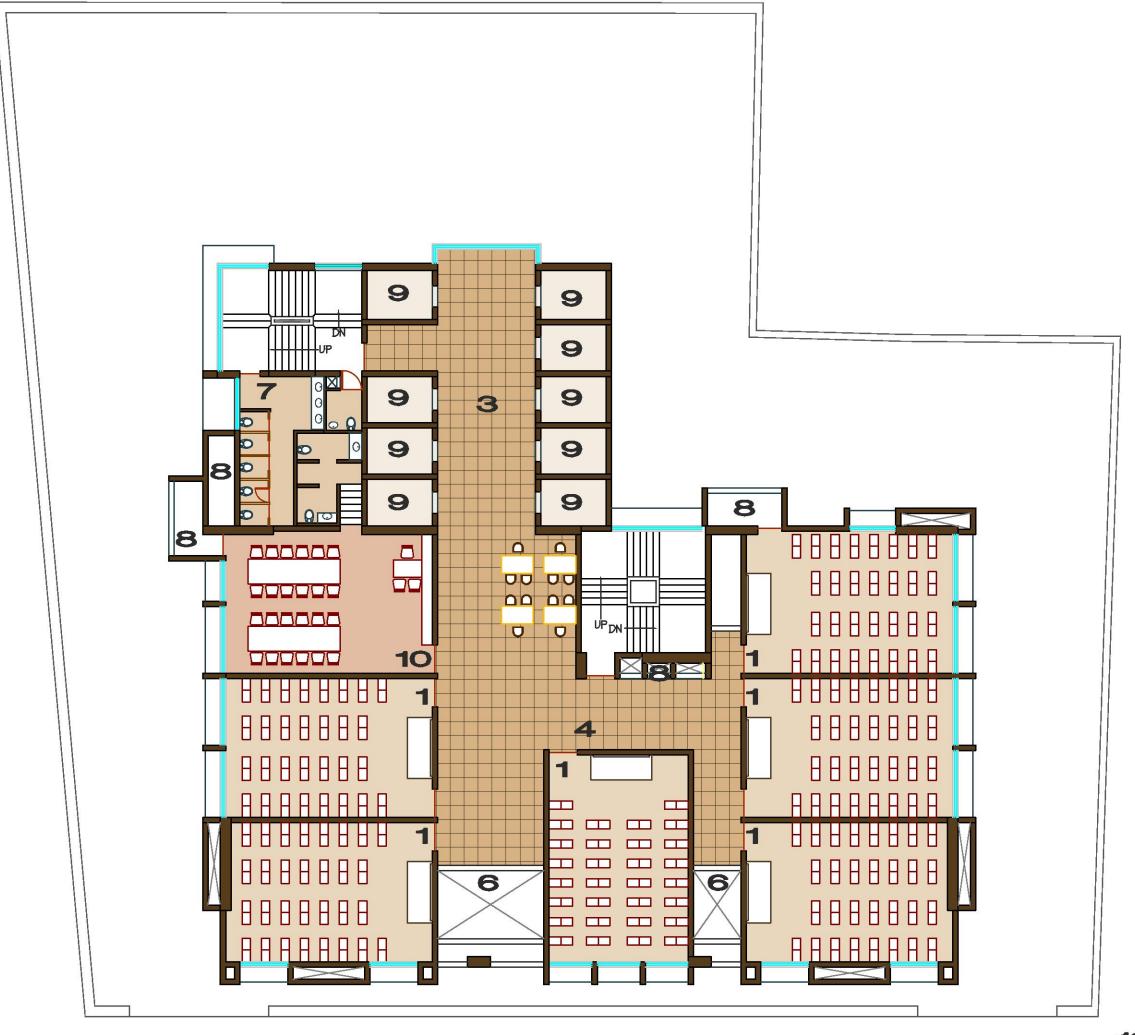

18TH FLOOR PLAN

- 1. CLASSROOM (60 STUDENTS) 20'-0" X 29'-0"
- 2. LABORATORY 20'-0" X 29'-0"
- 3. LIFT LOBBY 14'-0" X 36'-0"
- 4. CORRIDOR /LOBBY
- 5. TERRACE
- 6. VOID
- 7. TOILET
- 8. SERVICES
- 9. LIFTS (20 PASSENGER)
- 10. STAFF