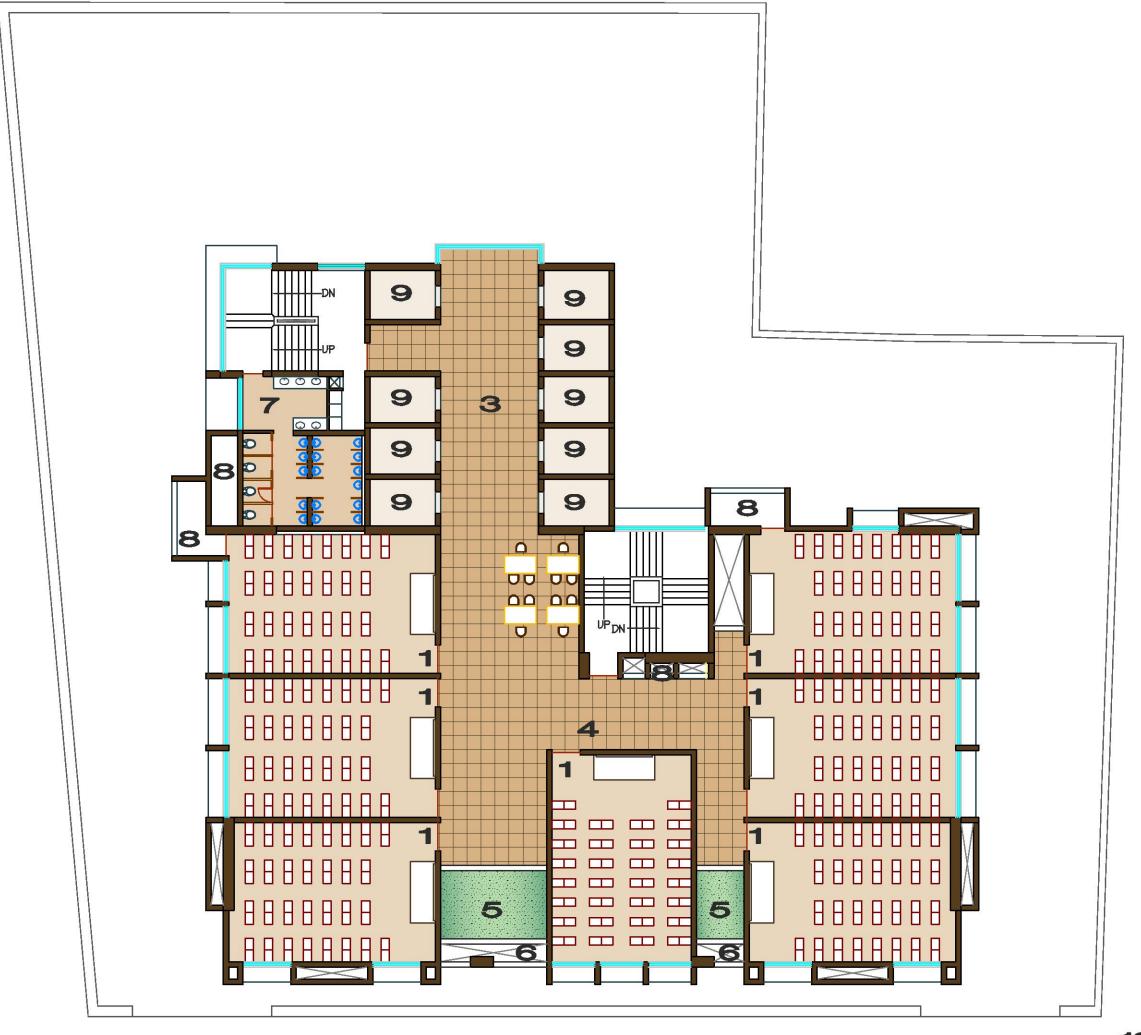

12TH FLOOR PLAN

- 1. CLASSROOM (60 STUDENTS) 20'-0" X 29'-0"
- 2. LABORATORY 20'-0" X 29'-0"
- 3. LIFT LOBBY 14'-0" X 36'-0"
- 4. CORRIDOR /LOBBY
- 5. TERRACE
- 6. VOID
- 7. TOILET
- 8. SERVICES
- 9. LIFTS (20 PASSENGER)