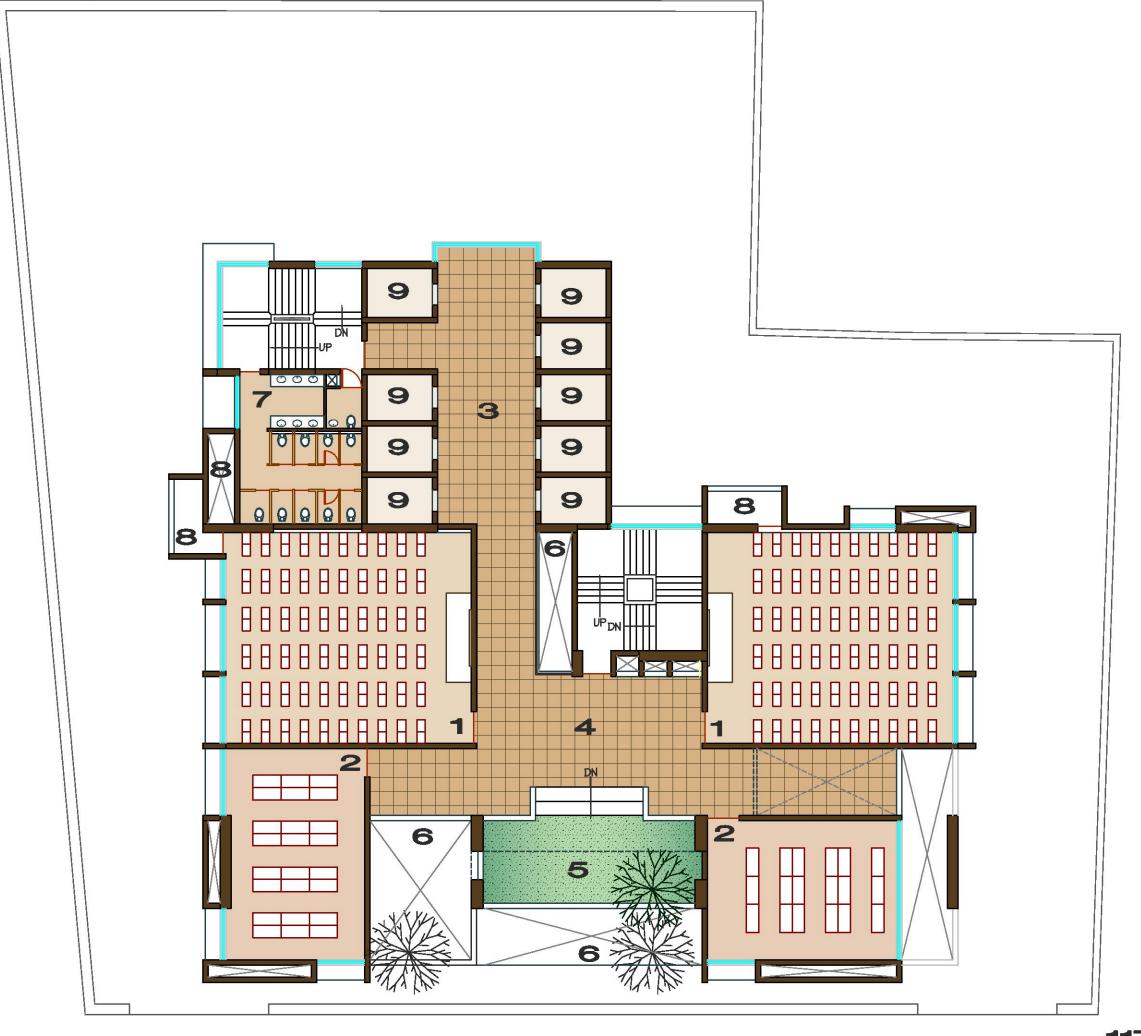

- 1. FOYER
- 2. COMMERCIAL
- 3. LIFT LOBBY
- 4. CORRIDOR /LOBBY
- 5. TERRACE
- 6. VOID
- 7. TOILET
- 8. SERVICES
- 9. LIFTS
- 10. CAR LIFT

**ROAD** 

GROUND FLOOR PLAN

- 1. CLASSROOM (120 STUDENTS) 30'-0" X 35'-0"
- 2. LABORATORY 20'-0" X 29'-0"
- 3. LIFT LOBBY 14'-0" X 36'-0"
- 4. CORRIDOR /LOBBY
- 5. TERRACE
- 6. VOID
- 7. TOILET
- 8. SERVICES
- 9. LIFTS (20 PASSENGER)